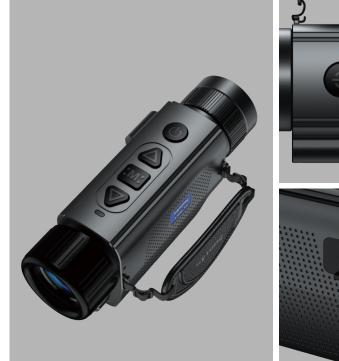

## **XS SERIES INSTRUCTION MANUAL**

Shenzhen Shi Yutong Technology Co., LTD

| 1、Lens Cover                                          | 2、Objective Focusing Ring                                                       | 3、Power on/Standby Button |
|-------------------------------------------------------|---------------------------------------------------------------------------------|---------------------------|
| 4、Navigation UP Button                                | 5、MENU Button                                                                   | 6. Navigation DOWN Button |
| 7、LED Indicator<br>(GREEN = POWER On, RED = Charging) | 8. Eyepiece Focusing Ring                                                       | 9、Red Laser Pointer       |
| 10、Data Compartment                                   | 11、Hand Strap                                                                   | 12、Objective Lens         |
| 13、Eyepiece Lens                                      | 14. Battery Cap(Make sure to tighten the battery cover before using the device) |                           |

## In The Box

- XS HANDHELD THERMAL IMAGING
- Type-C Cable

Manual

18650 Lithium Battery

5V2A Adapter

Hand Strap

# **Quick Start**

Power On and Image Settings

- Hold the power (ON/OFF) button (3) for 3 seconds to power on.
- Rotate the eyepiece focusing ring (8) to get a clear image of the icons on the display.
- Rotate the lens focusing ring (2) to get a clear image of the observed object.
- Press the navigation UP button (4) to select the operating modes (White Hot, Sky Mode, Black Hot, Red Hot, Fusion).
- Press the navigation DOWN button (6) to select digital magnification (1x, 2x, 4x, 8x).
- Press the MENU button (5) to enter the menu to select the appropriate parameter.
- Hold the power (ON/OFF) button (3) for 3 seconds to power off. The LED indicator will be turned off after the device is powered off.