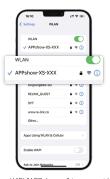

#### 3. WiFi

Options: "On"/"Off"

Turn on WiFi on both the device's Menu and user's phone.

On user's phone, find and connect to "APPshow-XS-XXX" WiFi network with password 12345678.

Live image will be displayed on the App after the phone is connected to the device's WiFi.

# **APP Connection**

Download APP by Scanning the QR code according to the mobile phone system.

Download the APP

Turn on WiFi on XS and phone

Enter into APP

choose WiFi "APPshow ..." to connect WIFI

(password: 12345678)