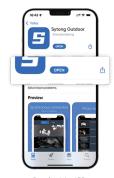

# **APP Connection**

Download APP by Scanning the QR code according to the mobile phone system.

Download the APP

Turn on WiFi on XS and phone

Enter into APP

choose WiFi "APPshow ..." to connect WIFI

(password: 12345678)