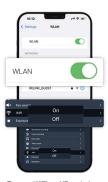

#### 3. WiFi

Options: "On"/"Off"

Turn on WiFi on both the device's Menu and user's phone.

On user's phone, find and connect to "APPshow-XS-XXX" WiFi network with password 12345678.

Live image will be displayed on the App after the phone is connected to the device's WiFi.

# **APP Connection**

Download APP by Scanning the QR code according to the mobile phone system.

Download the APP

Turn on WiFi on XS and phone

Enter into APP

choose WiFi "APPshow ..." to connect WIFI

(password: 12345678)