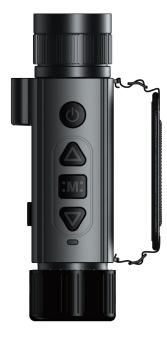

# **Quick Start**

Power On and Image Settings

- Hold the power (ON/OFF) button (3) for 3 seconds to power on.
- Rotate the eyepiece focusing ring (8) to get a clear image of the icons on the display.
- Rotate the lens focusing ring (2) to get a clear image of the observed object.
- Press the navigation UP button (4) to select the operating modes (White Hot, Sky Mode, Black Hot, Red Hot, Fusion).
- Press the navigation DOWN button (6) to select digital magnification (1x, 2x, 4x, 8x).
- Press the MENU button (5) to enter the menu to select the appropriate parameter.
- Hold the power (ON/OFF) button (3) for 3 seconds to power off. The LED indicator will be turned off after the device is powered off.

## Power (ON/OFF) Button

Hold the power (ON/OFF) button (3) for 3 seconds to power off. The LED indicator will be turned off after power off.

Hold the power (ON/OFF) button (3) for 1-3 seconds to go into sleep mode. The LED indicator will be green when the device is in sleep mode. Wake the device by pressing the power (ON/OFF) button.

#### ↑ Navigation UP button

In menu mode:

Press to switch menu items upwards.

When not in menu mode:

Press to change the operating modes. Hold 1-3 seconds to take a picture.

#### **MENU Button**

In menu mode:

Press to confirm selection

Hold to exit main menu or submenu.

When not in menu mode:

Press to enter menu mode.

Hold to turn on or off the red laser pointer.

## ↓ Navigation DOWN Button

In menu mode:

Press to switch menu items downwards.

When not in menu mode:

Press to change set-up zoom 1x,2x,4x,8x Hold 3 seconds to take a video.