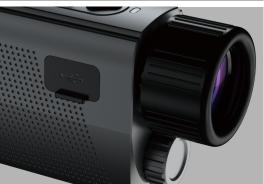

## **XS SERIES INSTRUCTION MANUAL**

Shenzhen Shi Yutong Technology Co., LTD

| 1、Lens Cover                                          | 2、Objective Focusing Ring                                                       | 3、Power on/Standby Button |
|-------------------------------------------------------|---------------------------------------------------------------------------------|---------------------------|
| 4、Navigation UP Button                                | 5、MENU Button                                                                   | 6. Navigation DOWN Button |
| 7、LED Indicator<br>(GREEN = POWER On, RED = Charging) | 8. Eyepiece Focusing Ring                                                       | 9、Red Laser Pointer       |
| 10、Data Compartment                                   | 11、Hand Strap                                                                   | 12、Objective Lens         |
| 13、Eyepiece Lens                                      | 14. Battery Cap(Make sure to tighten the battery cover before using the device) |                           |

## **Power Adapter**

Charging only available with the voltage equal or below 5V/2A

## Connect to a Computer

Turn off the device and connect to the computter with a Type-C cable. Hold the power button to turn on the device. The computer will read the memory card of the device.

Sytong (i) Sytongnightvision Sytong Night Vision X NSytong