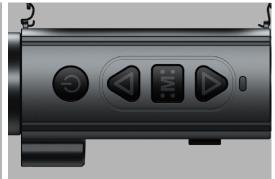

## Button

## Power (ON/OFF) Button

Hold the power (ON/OFF) button (3) for 3 seconds to power off. The LED indicator will be turned off after power off.

Hold the power (ON/OFF) button (3) for 1-3 seconds to go into sleep mode. The LED indicator will be green when the device is in sleep mode. Wake the device by pressing the power (ON/OFF) button.

#### ↑ Navigation UP button

In menu mode:

Press to switch menu items upwards.

When not in menu mode:

Press to change the operating modes. Hold 1-3 seconds to take a picture.

#### **MENU Button**

In menu mode:

Press to confirm selection

Hold to exit main menu or submenu.

When not in menu mode:

Press to enter menu mode.

Hold to turn on or off the red laser pointer.

## ↓ Navigation DOWN Button

In menu mode:

Press to switch menu items downwards.

When not in menu mode:

Press to change set-up zoom 1x,2x,4x,8x Hold 3 seconds to take a video.