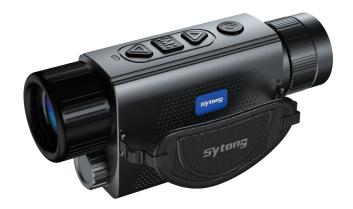

## **XS SERIES INSTRUCTION MANUAL**

Shenzhen Shi Yutong Technology Co., LTD

| 1、Lens Cover                                          | 2、Objective Focusing Ring                                                       | 3、Power on/Standby Button |
|-------------------------------------------------------|---------------------------------------------------------------------------------|---------------------------|
| 4、Navigation UP Button                                | 5、MENU Button                                                                   | 6. Navigation DOWN Button |
| 7、LED Indicator<br>(GREEN = POWER On, RED = Charging) | 8. Eyepiece Focusing Ring                                                       | 9、Red Laser Pointer       |
| 10、Data Compartment                                   | 11、Hand Strap                                                                   | 12、Objective Lens         |
| 13、Eyepiece Lens                                      | 14. Battery Cap(Make sure to tighten the battery cover before using the device) |                           |