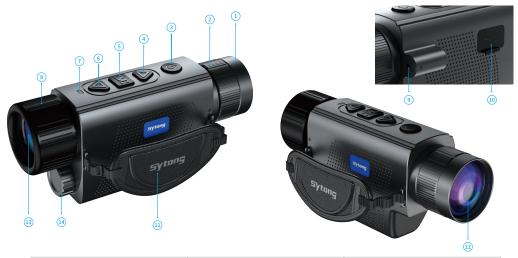

## **XS SERIES INSTRUCTION MANUAL**

Shenzhen Shi Yutong Technology Co., LTD

| 1、Lens Cover                                          | 2、Objective Focusing Ring                                                       | 3、Power on/Standby Button |
|-------------------------------------------------------|---------------------------------------------------------------------------------|---------------------------|
| 4、Navigation UP Button                                | 5、MENU Button                                                                   | 6. Navigation DOWN Button |
| 7、LED Indicator<br>(GREEN = POWER On, RED = Charging) | 8. Eyepiece Focusing Ring                                                       | 9、Red Laser Pointer       |
| 10、Data Compartment                                   | 11、Hand Strap                                                                   | 12、Objective Lens         |
| 13、Eyepiece Lens                                      | 14. Battery Cap(Make sure to tighten the battery cover before using the device) |                           |